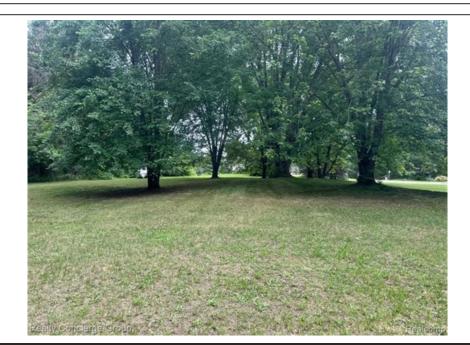

Remarks

Discover the perfect canvas for your dream home on this beautiful 1.98-acre lot located off Reynolds Dr in Brighton Township. Nestled among majestic pine trees, this serene parcel offers a tranquil setting with frontage on a shared pond, ideal for those seeking a peaceful retreat. The land has already been surveyed and features a good perk test. While a well and septic system are needed, natural gas is readily available, providing convenience for future development. This prime location boasts proximity to several local attractions and amenities, making it an attractive choice for prospective buyers. Enjoy easy access to Brighton Recreation Area, offering extensive hiking trails, fishing spots, and outdoor activities. The charming downtown Brighton, with its vibrant shops, restaurants, and community events, is just a short drive away. Additionally, top-rated schools and convenient access to major highways make this a desirable spot for families and commuters alike. Embrace the opportunity to create your custom sanctuary in a picturesque setting with the perfect blend of natural beauty and modern convenience. This lot is ready to welcome your vision to life. Please note Summer & Winter taxes are estimated and subject to change.